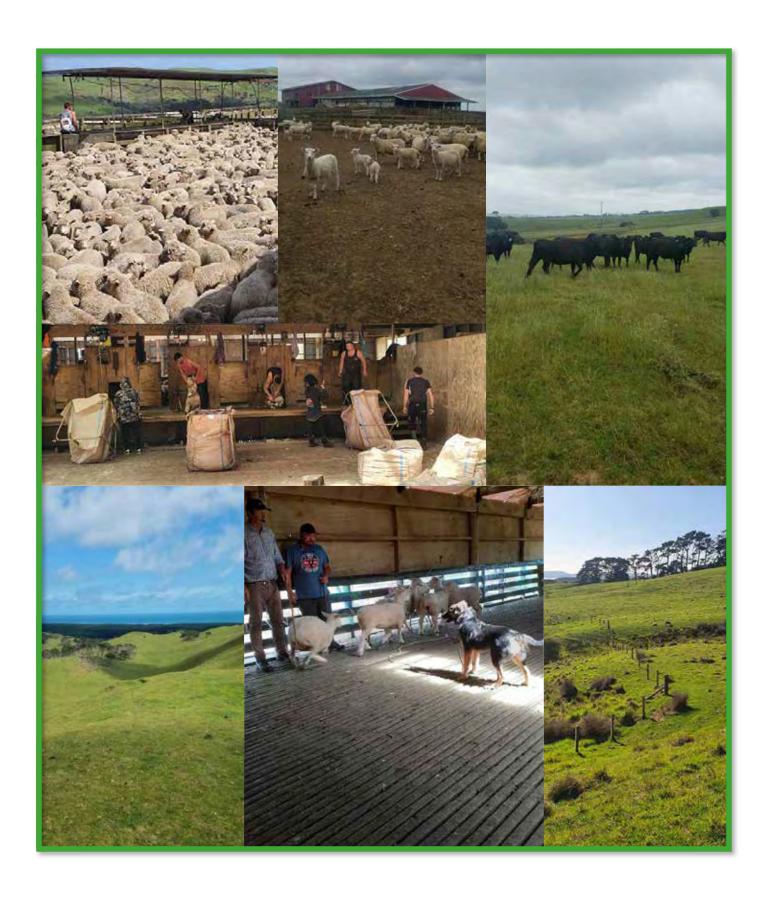

# Overview

This report has been developed to provide an independent overview of Ōtakanini Tōpū's farming operation, including an opinion on where it stands currently and highlight opportunities for the future.

# **Production**

From a production point of view, the 2019-20 financial year has been challenging; while the dry summer/ autumn was not unexpected, all staff have been stretched due to understaffing throughout most of the year, not to mention the additional challenge Covid-19 brought to the table.

Despite these challenges, the ewes achieved 132% lambing (lambs weaned/ ewes wintered), an excellent result compared to the B+LNZ's regional average of 123% (for Class 3 Hard Hill Country) and 128% (for Class 4 Hill Country). Modest average lamb sale weights were achieved, 16.3 kg CWT on works lambs (3,992 head) and 25.8 kg LWT on store lambs (1,224 hd). Average bull carcass weights were 306 kg CWT, relatively modest weights given the proportion of autumn-born and R3 bulls in the mix.

# Farm Infrastructure

Significant capital spending on fencing and water was undertaken 6-7 years ago. These improvements, along with the riparian protection work undertaken at Ōtakanini, were noted and commended by the 2019 Ahuwhenua judging panel. However, a significant amount Ōtakanini's infrastructure, plant and machinery are nearing their end of useful life. Additionally, the water system sourced from the 'sand-trap' is unreliable and not fit for purpose.