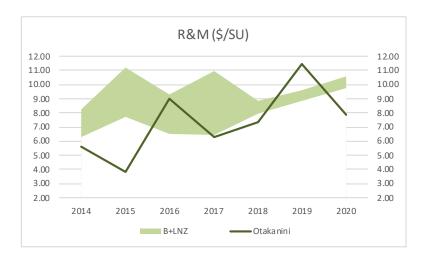

The current condition of the infrastructure is a 'legacy' issue and I believe reflects a combination of a 'stretched' labour-force coupled with ongoing underspending in R&M (the latter compounded by the former). The following graph shows Ōtakanini's R&M spend (dark green line) compared to Beef+Lamb NZ's regional figures for Class 3 to Class 5 land (shaded area). For only two of the last seven years has Ōtakanini's R&M spend been the same or above the regional average.