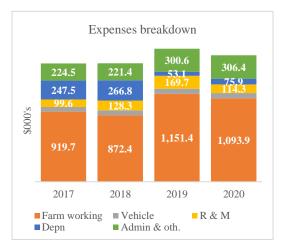

# Farm Infrastructure

Significant capital spending on fencing and water was undertaken 6-7 years ago. These improvements, along with the riparian protection work undertaken at Ōtakanini, were noted and commended by the 2019 Ahuwhenua judging panel. However, a significant amount Ōtakanini's infrastructure, plant and machinery are nearing their end of useful life. Additionally, the water system sourced from the 'sand-trap' is unreliable and not fit for purpose.

The current condition of the infrastructure is a 'legacy' issue and I believe reflects a combination of a 'stretched' labour-force coupled with ongoing underspending in R&M (the latter compounded by the former). The following graph shows Ōtakanini's R&M spend (dark green line) compared to Beef+Lamb NZ's regional figures for Class 3 to Class 5 land (shaded area). For only two of the last seven years has Ōtakanini's R&M spend been the same or above the regional average.