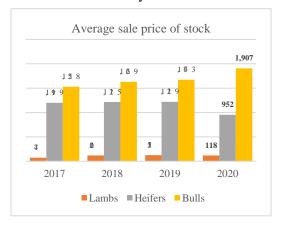

Despite these challenges, the ewes achieved 132% lambing (lambs weaned/ ewes wintered), an excellent result compared to the B+LNZ's regional average of 123% (for Class 3 Hard Hill Country) and 128% (for Class 4 Hill Country). Modest average lamb sale weights were achieved, 16.3 kg CWT on works lambs (3,992 head) and 25.8 kg LWT on store lambs (1,224 hd). Average bull carcass weights were 306 kg CWT, relatively modest weights given the proportion of autumn-born and R3 bulls in the mix.